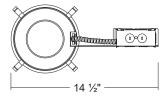

### **Dimensions**

# **COMPATIBLE TRIMS**

# LED600ICRA Model NO. LRKT56X Series

LRKT64X Series LRKT56X-3CCT Series LRKT64X-3CCT Series LRKT56X-5CCT Series LRKT64X-5CCT Series

## LED600ICRA-01V Model NO.

LRKT56X-5CCT-M Series LRKT64X-5CCT-M Series

## Description

5&6 inch LED All Retrofit kit Series 6 inch LED Square Retrofit kit Series 5&6 inch Selectable 3 CCT LED All Retrofit kit Series 6 inch Selectable 3 CCT LED Square Retrofit kit Series 5&6 inch Selectable 5 CCT LED All Retrofit kit Series 6 inch Selectable 5 CCT LED Square Retrofit kit Series