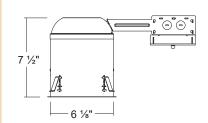

### **Dimensions**

#### **Junction Box**

- · Listed for through branch circuit wiring
- Contains one 1-1/8", six 7/8" knockouts
- New Cable Trap for easy instalation of Romex Cable (US Patented / China Patented)

### **Ceiling Thickness**

• Housing adjusts from 5/8" - 1-3/8" to accommodate various ceiling thickness

## **Remodel Clips**

• Four remodel clips secure housing and accommodates 1/2" and 5/8" ceiling materials

- cULus Listed for Damp Location
- cULus Listed for Feed Through
- Certified under ASTM-E283 for Air tight construction